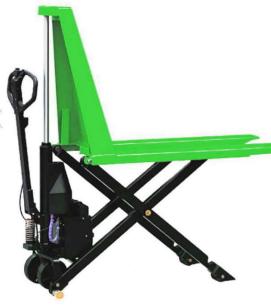

## EHLS

SEMI-ELECTRIC HIGH LIFT PALLET TRUCK

|      | MODEL                  |    | EHLS1000N       | EHLS1500N       | SEHLS1000N | SEHLS1500N |
|------|------------------------|----|-----------------|-----------------|------------|------------|
| 1.1  | Capacity               |    | 1000            | 1500            | 1000       | 1500       |
| 1.2  | Min. fork height       | kg | 85              | 85              | 85         | 85         |
| 1.3  | Max.fork height        | mm | 800             | 800             | 800        | 800        |
| 1.4  | Size of fork           | mm | 160x50          | 160x50          | 160x50     | 160x50     |
| 1.5  | Fork overall width     | mm | 540/680         | 540/680         | 540/680    | 540/680    |
| 1.6  | Fork length            | mm | 1150            | 1150            | 1150       | 1150       |
| 1.7  | Size of load wheel     | mm | 80x70           | 80x70           | 80x70      | 80x70      |
| 1.8  | Load wheel             | mm | Nylon/PU        | Nylon/PU        | Nylon      | Nylon      |
| 1.9  | Size of steering wheel |    | 180x50          | 180x50          | 180x50     | 180x50     |
| 1.10 | Steering wheel         | mm | Nylon/PU/Rubber | Nylon/PU/Rubber | Nylon      | Nylon      |
| 1.11 | Battery                |    | 12V/60Ah        | 12V/60Ah        | 12V/60Ah   | 12V/60Ah   |
| 1.12 | Lifting motor power    |    | 0.8             | 0.8             | 0.8        | 0.8        |
| 1.13 | Weight                 | kg | 155/160         | 160/165         | 155/160    | 160/165    |
| 1.14 | Material               |    | NORMAL          | NORMAL          | STAINI ESS | STAINI ESS |