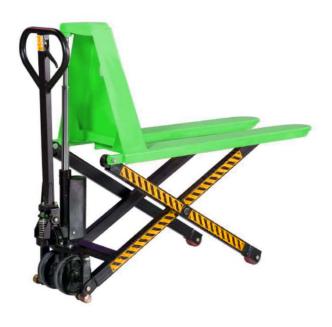

## HLD/HLS MANUAL

MANUAL HIGH LIFT PALLET TRUCK

|      | MODEL                  |    | HLD1000         | HLD1500         | SHLD1000N  |
|------|------------------------|----|-----------------|-----------------|------------|
| 1.1  | Capacity               |    | 1000            | 1500            | 1000       |
| 1.2  | Min. fork height       | kg | 85              | 85              | 85         |
| 1.3  | Max.fork height        | mm | 800             | 800             | 800        |
| 1.4  | Size of fork           | mm | 160x50          | 160x50          | 160x50     |
| 1.5  | Fork overall width     | mm | 540/680         | 540/680         | 540/680    |
| 1.6  | Fork length            | mm | 1150            | 1150            | 1150       |
| 1.7  | Size of load wheel     | mm | 80x50           | 80x50           | 80x50      |
| 1.8  | Load wheel             | mm | Nylon/PU        | Nylon/PU        | Nylon      |
| 1.9  | Size of steering wheel |    | 180x50          | 180x50          | 180x50     |
| 1.10 | Steering wheel         | mm | Nylon/PU/Rubber | Nylon/PU/Rubber | Nylon      |
| 1.11 | Pump                   |    | Normal          | Normal          | Quick Lift |
| 1.12 | Weight                 |    | 110/115         | 115/120         | 110/115    |
| 1.13 | Material               | kg | NORMAL          | NORMAL          | STAINLESS  |

|      | MODEL                  |    | HLS1000N        | HLS1500N        | SHLS1000N  | SHLS1500N  |
|------|------------------------|----|-----------------|-----------------|------------|------------|
| 1.1  | Capacity               |    | 1000            | 1500            | 1000       | 1500       |
| 1.2  | Min. fork height       | kg | 85              | 85              | 85         | 85         |
| 1.3  | Max.fork height        | mm | 800             | 800             | 800        | 800        |
| 1.4  | Size of fork           | mm | 160x50          | 160x50          | 160x50     | 160x50     |
| 1.5  | Fork overall width     | mm | 540/680         | 540/680         | 540/680    | 540/680    |
| 1.6  | Fork length            | mm | 1150            | 1150            | 1150       | 1150       |
| 1.7  | Size of load wheel     | mm | 80x70           | 80x70           | 80x70      | 80x70      |
| 1.8  | Load wheel             | mm | Nylon/PU        | Nylon/PU        | Nylon      | Nylon      |
| 1.9  | Size of steering wheel |    | 180x50          | 180x50          | 180x50     | 180x50     |
| 1.10 | Steering wheel         | mm | Nylon/PU/Rubber | Nylon/PU/Rubber | Nylon      | Nylon      |
| 1.11 | Pump                   |    | Quick Lift      | Quick Lift      | Quick Lift | Quick Lift |
| 1.12 | Weight                 |    | 120/125         | 125/130         | 120/125    | 125/130    |
| 1.13 | Material               | kg | NORMAL          | NORMAL          | STAINLESS  | STAINLESS  |