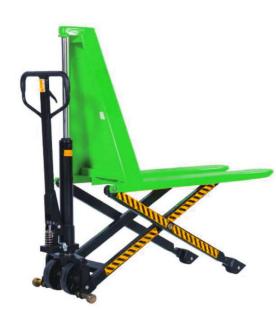

## HLD/HLS MANUAL

MANUAL HIGH LIFT PALLET TRUCK

|      | MODEL                  |    | HLD1000         | HLD1500         | SHLD1000N  |
|------|------------------------|----|-----------------|-----------------|------------|
| 1.1  | Capacity               |    | 1000            | 1500            | 1000       |
| 1.2  | Min. fork height       | kg | 85              | 85              | 85         |
| 1.3  | Max.fork height        | mm | 800             | 800             | 800        |
| 1.4  | Size of fork           | mm | 160x50          | 160x50          | 160x50     |
| 1.5  | Fork overall width     | mm | 540/680         | 540/680         | 540/680    |
| 1.6  | Fork length            | mm | 1150            | 1150            | 1150       |
| 1.7  | Size of load wheel     | mm | 80x50           | 80x50           | 80x50      |
| 1.8  | Load wheel             | mm | Nylon/PU        | Nylon/PU        | Nylon      |
| 1.9  | Size of steering wheel |    | 180x50          | 180x50          | 180x50     |
| 1.10 | Steering wheel         | mm | Nylon/PU/Rubber | Nylon/PU/Rubber | Nylon      |
| 1.11 | Pump                   |    | Normal          | Normal          | Quick Lift |
| 1.12 | Weight                 |    | 110/115         | 115/120         | 110/115    |
| 1.13 | Material               | kg | NORMAL          | NORMAL          | STAINLESS  |

|      | MODEL                  |    | HLS1000N        | HLS1500N        | SHLS1000N  | SHLS1500N  |
|------|------------------------|----|-----------------|-----------------|------------|------------|
| 1.1  | Capacity               |    | 1000            | 1500            | 1000       | 1500       |
| 1.2  | Min. fork height       | kg | 85              | 85              | 85         | 85         |
| 1.3  | Max.fork height        | mm | 800             | 800             | 800        | 800        |
| 1.4  | Size of fork           | mm | 160x50          | 160x50          | 160x50     | 160x50     |
| 1.5  | Fork overall width     | mm | 540/680         | 540/680         | 540/680    | 540/680    |
| 1.6  | Fork length            | mm | 1150            | 1150            | 1150       | 1150       |
| 1.7  | Size of load wheel     | mm | 80x70           | 80x70           | 80x70      | 80x70      |
| 1.8  | Load wheel             | mm | Nylon/PU        | Nylon/PU        | Nylon      | Nylon      |
| 1.9  | Size of steering wheel |    | 180x50          | 180x50          | 180x50     | 180x50     |
| 1.10 | Steering wheel         | mm | Nylon/PU/Rubber | Nylon/PU/Rubber | Nylon      | Nylon      |
| 1.11 | Pump                   |    | Quick Lift      | Quick Lift      | Quick Lift | Quick Lift |
| 1.12 | Weight                 |    | 120/125         | 125/130         | 120/125    | 125/130    |
| 1.13 | Material               | kg | NORMAL          | NORMAL          | STAINLESS  | STAINLESS  |